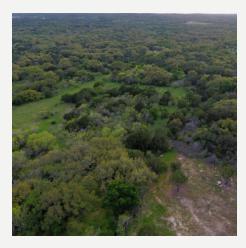

## 250+/- ACRES, SCHOENTHAL RD.

**New Braunfels, Texas** 

\$6,812,500 (\$27,250/ac)

Proximity

- Live Oaks and Views!!
- Near New Braunfels and Garden Ridge, only 5.7 miles from I-35
- Beautiful Texas Hill Country land, ready for development in a high growth area
- Approx. 8 miles to New Braunfels and 10 miles to San Antonio
- Just minutes from the new Danville Middle School and less than 2 miles from the new Comal ISD High School opening in 2020