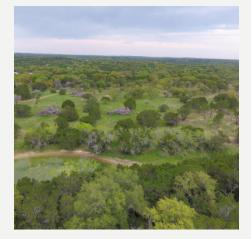

## 250+/- ACRES, SCHOENTHAL RD.

**New Braunfels, Texas** 

\$6,812,500 (\$27,250/ac)

Proximity

- Live Oaks and Views!!
- Near New Braunfels and Garden Ridge, only 5.7 miles from I-35
- Beautiful Texas Hill Country land, ready for development in a high growth area
- Approx. 8 miles to New Braunfels and 10 miles to San Antonio
- Just minutes from the new Danville Middle School and less than 2 miles from the new Comal ISD High School opening in 2020