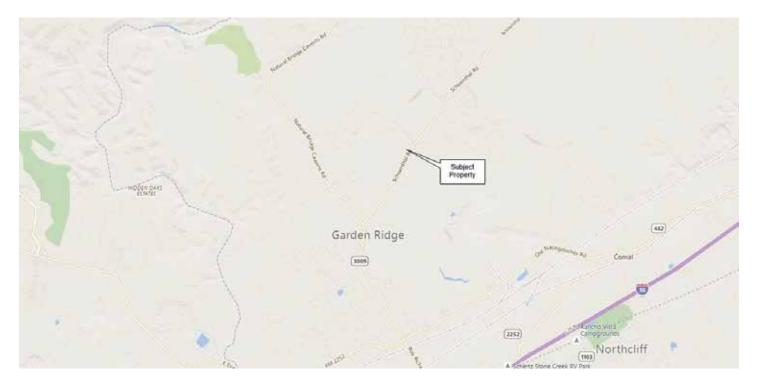

## 250+/- ACRES, SCHOENTHAL RD.

**New Braunfels, Texas** 

\$6,812,500 (\$27,250/ac)

Proximity

- Live Oaks and Views!!
- Near New Braunfels and Garden Ridge, only 5.7 miles from I-35
- Beautiful Texas Hill Country land, ready for development in a high growth area
- Approx. 8 miles to New Braunfels and 10 miles to San Antonio
- Just minutes from the new Danville Middle School and less than 2 miles from the new Comal ISD High School opening in 2020