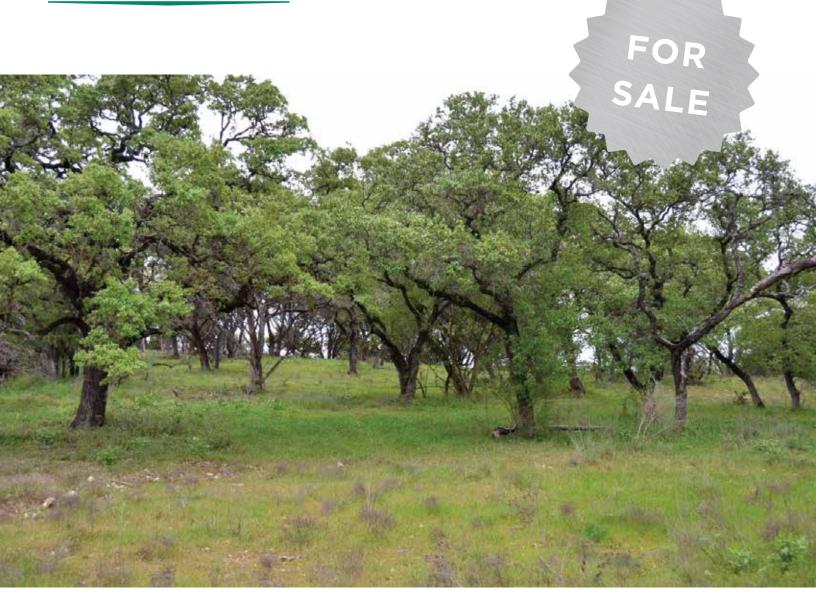

## 250+/- ACRES, SCHOENTHAL RD.

**New Braunfels, Texas** 

\$6,812,500 (\$27,250/ac)

Proximity

- Live Oaks and Views!!
- Near New Braunfels and Garden Ridge, only 5.7 miles from I-35
- Beautiful Texas Hill Country land, ready for development in a high growth area
- Approx. 8 miles to New Braunfels and 10 miles to San Antonio
- Just minutes from the new Danville Middle School and less than 2 miles from the new Comal ISD High School opening in 2020