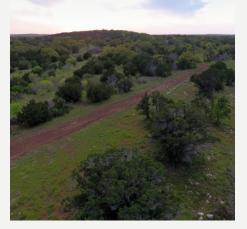

## 250+/- ACRES, SCHOENTHAL RD.

**New Braunfels, Texas** 

\$6,812,500 (\$27,250/ac)

Proximity

- Live Oaks and Views!!
- Near New Braunfels and Garden Ridge, only 5.7 miles from I-35
- Beautiful Texas Hill Country land, ready for development in a high growth area
- Approx. 8 miles to New Braunfels and 10 miles to San Antonio
- Just minutes from the new Danville Middle School and less than 2 miles from the new Comal ISD High School opening in 2020