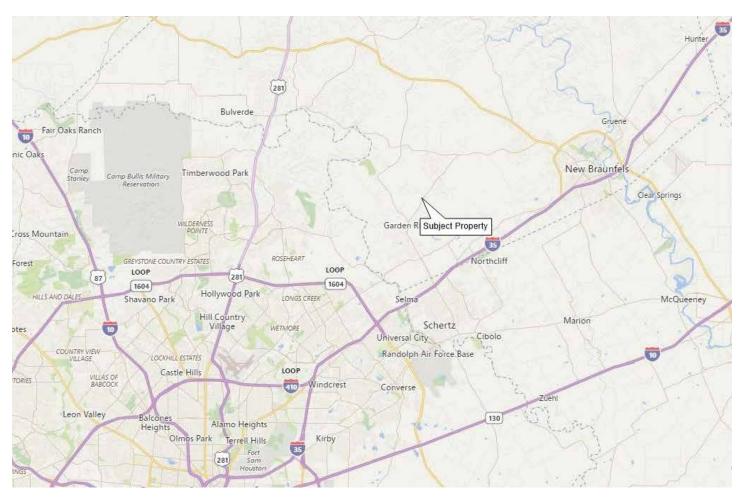

## 250+/- ACRES, SCHOENTHAL RD.

**New Braunfels, Texas** 

\$6,812,500 (\$27,250/ac)

Proximity

- Live Oaks and Views!!
- Near New Braunfels and Garden Ridge, only 5.7 miles from I-35
- Beautiful Texas Hill Country land, ready for development in a high growth area
- Approx. 8 miles to New Braunfels and 10 miles to San Antonio
- Just minutes from the new Danville Middle School and less than 2 miles from the new Comal ISD High School opening in 2020