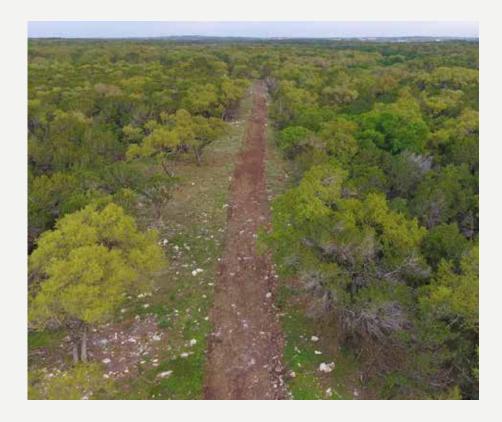

## 250+/- ACRES, SCHOENTHAL RD.

**New Braunfels, Texas** 

\$6,812,500 (\$27,250/ac)

Proximity

- Live Oaks and Views!!
- Near New Braunfels and Garden Ridge, only 5.7 miles from I-35
- Beautiful Texas Hill Country land, ready for development in a high growth area
- Approx. 8 miles to New Braunfels and 10 miles to San Antonio
- Just minutes from the new Danville Middle School and less than 2 miles from the new Comal ISD High School opening in 2020