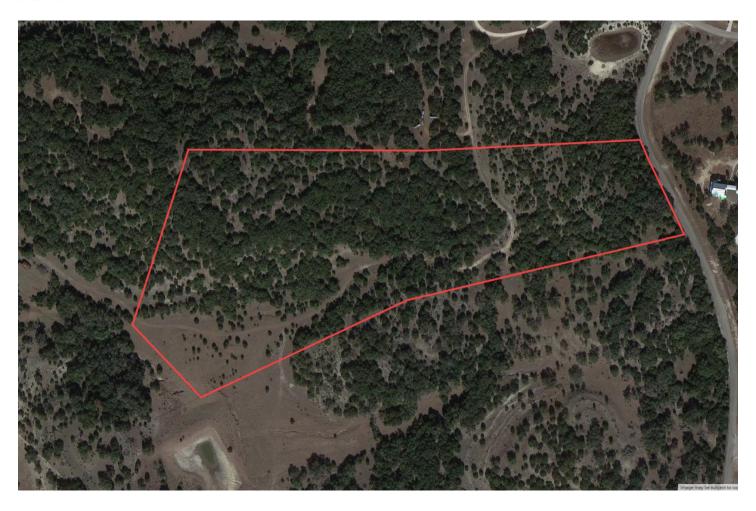

## 25 ACRES +/- in New Braunfels

**Comal County, Texas** 

Proximity

## **Property Information**

- Stunning Hill Country acreage
- Prime location in Comal County
- Only minutes to downtown New Braunfels, Canyon Lake & Bulverde
- Less than 7 miles to Hwy 281
- Less than 2 miles to Smithson Valley Middle School
- Build your dream home among the beautiful oak