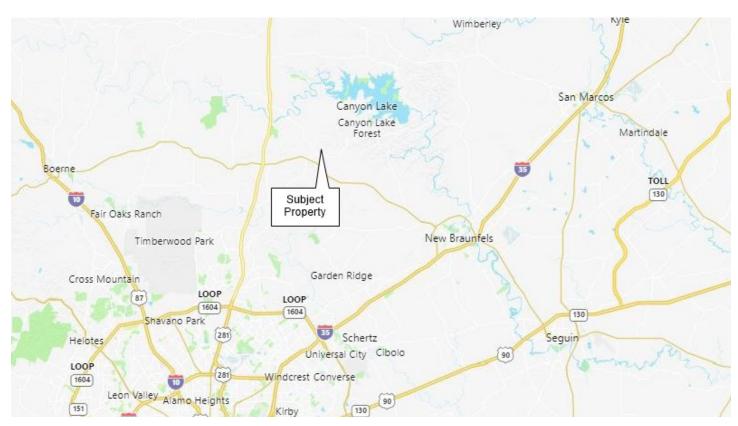

## 25 ACRES +/- in New Braunfels

**Comal County, Texas** 

Proximity

## **Property Information**

- Stunning Hill Country acreage
- Prime location in Comal County
- Only minutes to downtown New Braunfels, Canyon Lake & Bulverde
- Less than 7 miles to Hwy 281
- Less than 2 miles to Smithson Valley Middle School
- Build your dream home among the beautiful oak