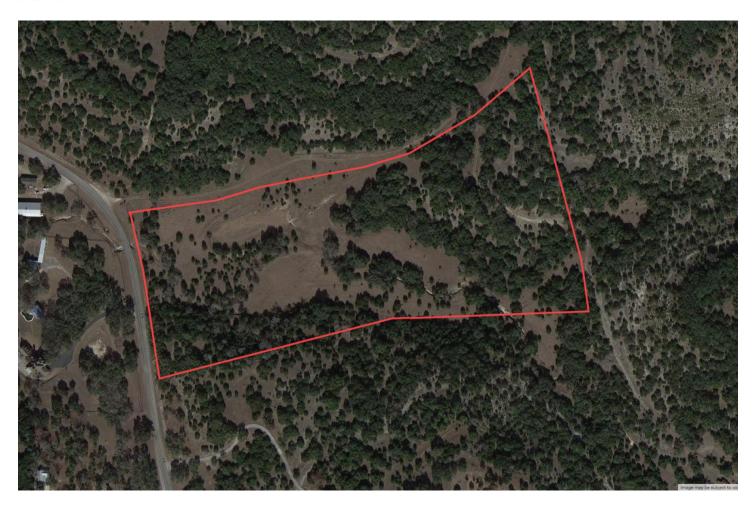

## 25 ACRES +/- in Spring Branch

**Comal County, Texas** 

Proximity

## **Property Information**

- Hill Country land at it's best!
- Rare, top choice location on FM 311
- Only minutes to downtown New Braunfels, Canyon Lake & Bulverde
- Approx. 7miles to Hwy 281
- Less than a mile to Smithson Valley Middle School
- Many fantastic building sites nestled among the oaks