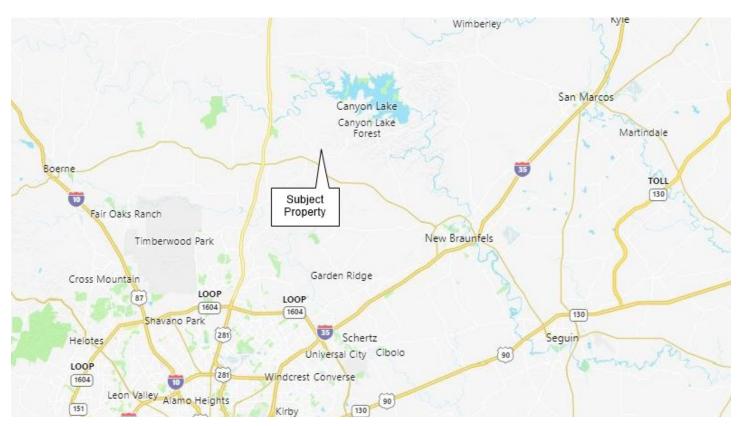

## 25 ACRES +/- in Spring Branch

**Comal County, Texas** 

Proximity

## **Property Information**

- Hill Country land at it's best!
- Rare, top choice location on FM 311
- Only minutes to downtown New Braunfels, Canyon Lake & Bulverde
- Approx. 7miles to Hwy 281
- Less than a mile to Smithson Valley Middle School
- Many fantastic building sites nestled among the oaks