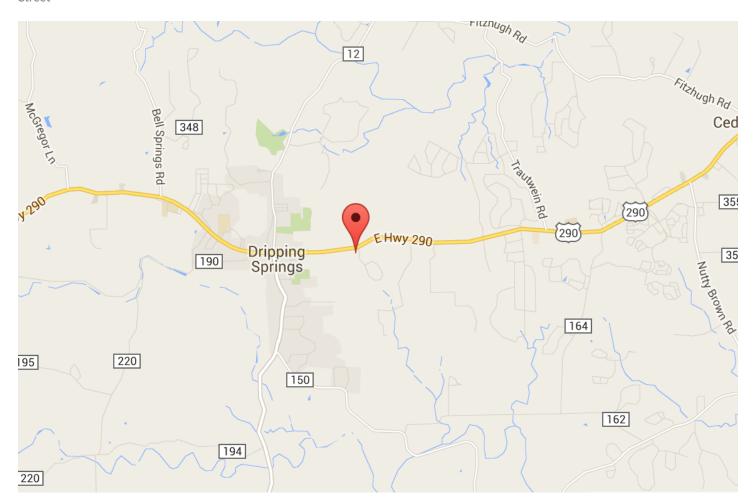

## 5.314 ACRES on HWY 290 - COMMERCIAL

**Dripping Springs, Texas** 

Street

## **Property Information**

- Highly visible commercial tract
- HWY 290 frontage, corner lot
- Drippings Springs ETJ
- 1 Mile east of Ranch Road 12
- Dripping Springs water available