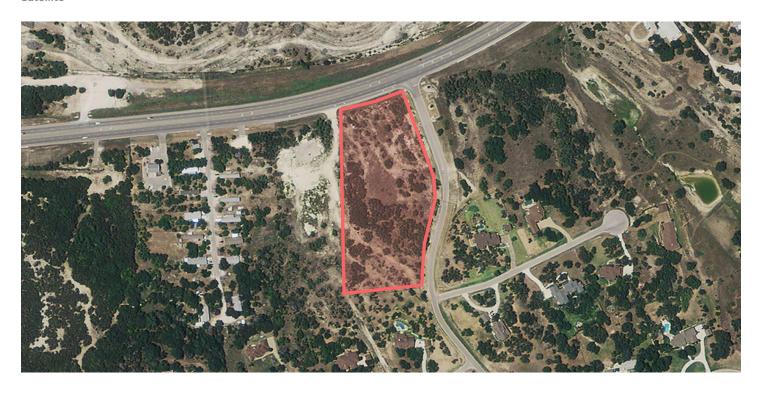

## 5.314 ACRES on HWY 290 - COMMERCIAL

**Dripping Springs, Texas** 

Street

## **Property Information**

- Highly visible commercial tract
- HWY 290 frontage, corner lot
- Drippings Springs ETJ
- 1 Mile east of Ranch Road 12
- Dripping Springs water available