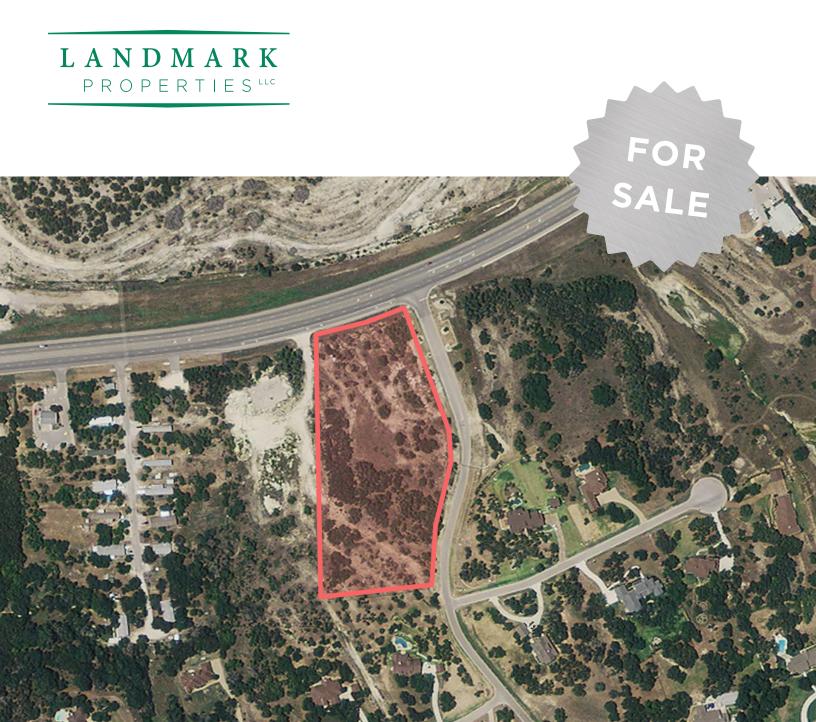

## 5.314 ACRES on HWY 290 - COMMERCIAL

**Dripping Springs, Texas** 

Street

## **Property Information**

- Highly visible commercial tract
- HWY 290 frontage, corner lot
- Drippings Springs ETJ
- 1 Mile east of Ranch Road 12
- Dripping Springs water available